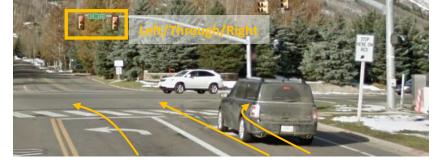

# Video Data Collection

Images below are taken from Google Street View and are only intended to provide information about which signal heads need to be captured ,and the relationship between the signal heads (physical) and connections (SPaT/MAP, er go signal groups) at each intersection - not to represent the exact viewpoint expected for video data collection. It will be important to ensure video is collected for all potential event states for each signal group.

## Park Ave @ Meadows Dr

NB

SB

(NB)

ЕВ