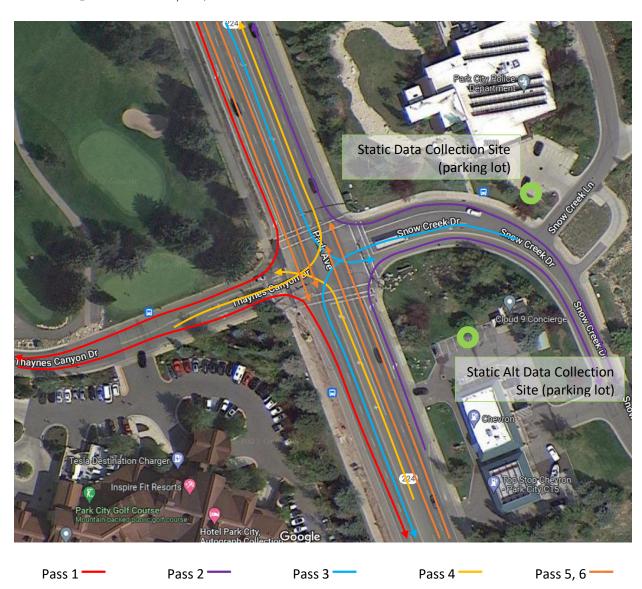

# Park Ave @ Thanes Canyon / Snow Peak Dr

NB

SB

ЕВ

WB

# Data Collection Driving Routes and Static Data Collection Sites

Packet Capture (pcap) data will be captured from the following static data collection sites, and while driving along the specified routes.

Park Ave @ Meadows Dr

Park Ave @ Payday Dr / Holiday Ranch Loop Rd

Pass 1 Pass 2 Pass 3 Pass 4 Pass 5, 6

Park Ave @ Thanes Canyon / Snow Peak Dr