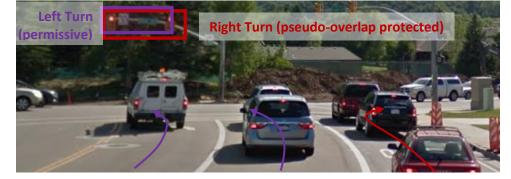

# Video Data Collection

Images below are taken from Google Street View and are only intended to provide information about which signal heads need to be captured ,and the relationship between the signal heads (physical) and connections (SPaT/MAP, er go signal groups) at each intersection - not to represent the exact viewpoint expected for video data collection. It will be important to ensure video is collected for all potential event states for each signal group.

## Park Ave @ Sun Peak / Old Ranch Rd

Park Ave @ Canyons Resort Dr

Left Turn (protected) **Continuous Right** SB