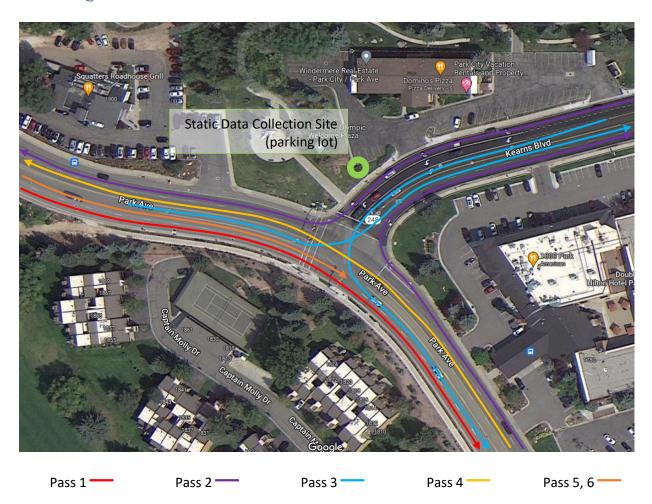

# Park Ave @ Kearns Blvd

NB

WB

SB

# Data Collection Driving Routes and Static Data Collection Sites

Packet Capture (pcap) data will be captured from the following static data collection sites, and while driving along the specified routes.

# Park Ave @ Kearns Blvd