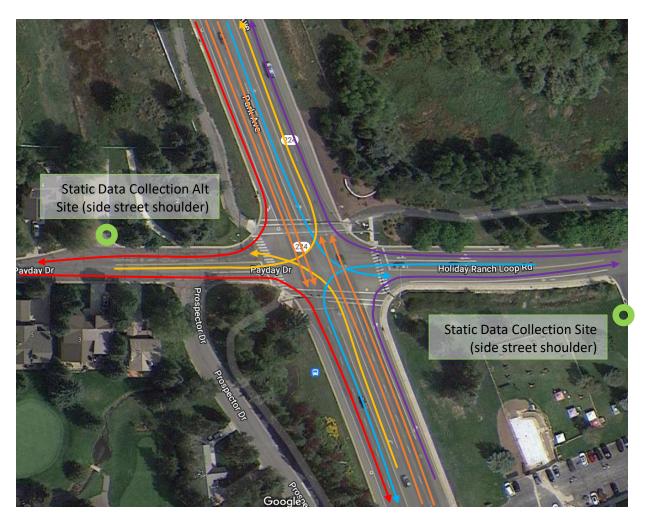

# Park Ave @ Payday Dr / Holiday Ranch Loop Rd

SB

NB

ЕВ

WB

# Data Collection Driving Routes and Static Data Collection Sites

Packet Capture (pcap) data will be captured from the following static data collection sites, and while driving along the specified routes.