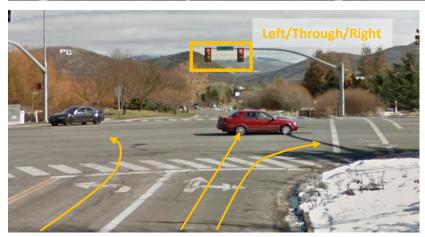

# Video Data Collection

Images below are taken from Google Street View and are only intended to provide information about which signal heads need to be captured ,and the relationship between the signal heads (physical) and connections (SPaT/MAP, er go signal groups) at each intersection - not to represent the exact viewpoint expected for video data collection. It will be important to ensure video is collected for all potential event states for each signal group.

## Park Ave @ Sun Peak / Old Ranch Rd

Park Ave @ Canyons Resort Dr

Left Turn (protected) **Continuous Right** SB