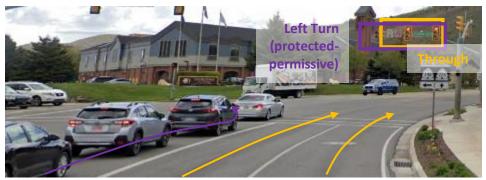

# Video Data Collection

Images below are taken from Google Street View and are only intended to provide information about which signal heads need to be captured ,and the relationship between the signal heads (physical) and connections (SPaT/MAP, er go signal groups) at each intersection - not to represent the exact viewpoint expected for video data collection. It will be important to ensure video is collected for all potential event states for each signal group.

# Park Ave @ Kearns Blvd

NB

WB

SB