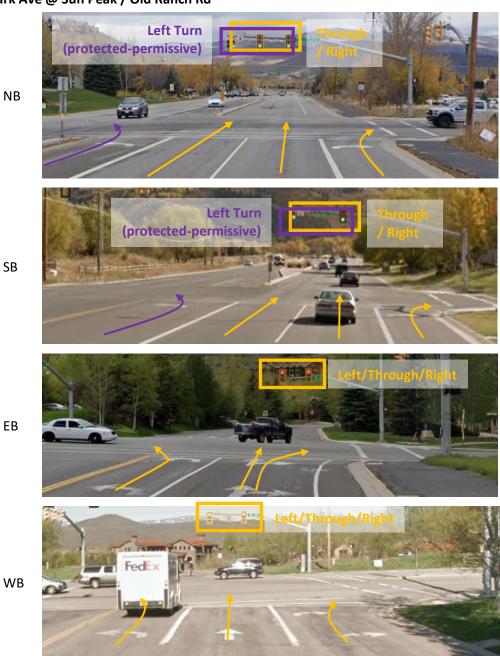

# Video Data Collection

Images below are taken from Google Street View and are only intended to provide information about which signal heads need to be captured ,and the relationship between the signal heads (physical) and connections (SPaT/MAP, er go signal groups) at each intersection - not to represent the exact viewpoint expected for video data collection. It will be important to ensure video is collected for all potential event states for each signal group.

## Park Ave @ Sun Peak / Old Ranch Rd

Park Ave @ Canyons Resort Dr

Left Turn (protected) **Continuous Right** SB