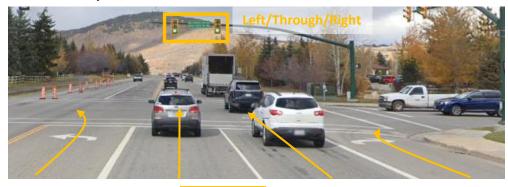

# Video Data Collection

Images below are taken from Google Street View and are only intended to provide information about which signal heads need to be captured ,and the relationship between the signal heads (physical) and connections (SPaT/MAP, er go signal groups) at each intersection - not to represent the exact viewpoint expected for video data collection. It will be important to ensure video is collected for all potential event states for each signal group.

# Park Ave @ Payday Dr / Holiday Ranch Loop Rd

SB

NB

ЕВ

WB