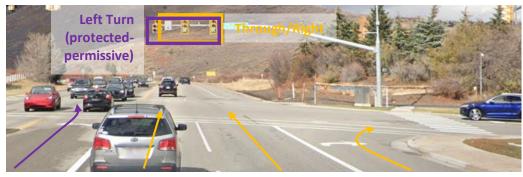

# Video Data Collection

Images below are taken from Google Street View and are only intended to provide information about which signal heads need to be captured ,and the relationship between the signal heads (physical) and connections (SPaT/MAP, er go signal groups) at each intersection - not to represent the exact viewpoint expected for video data collection. It will be important to ensure video is collected for all potential event states for each signal group.

# Park Ave @ Payday Dr / Holiday Ranch Loop Rd

SB

NB

ЕВ

WB