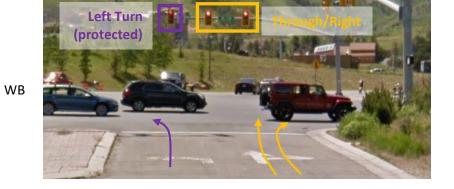

# Video Data Collection

Images below are taken from Google Street View and are only intended to provide information about which signal heads need to be captured ,and the relationship between the signal heads (physical) and connections (SPaT/MAP, er go signal groups) at each intersection - not to represent the exact viewpoint expected for video data collection. It will be important to ensure video is collected for all potential event states for each signal group.

## Park Ave @ Sun Peak / Old Ranch Rd

Park Ave @ Canyons Resort Dr

Left Turn (protected) **Continuous Right** SB