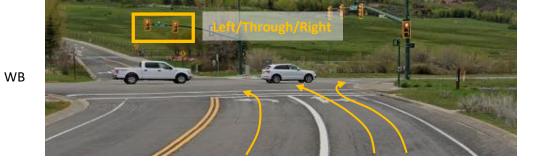

# Video Data Collection

Images below are taken from Google Street View and are only intended to provide information about which signal heads need to be captured ,and the relationship between the signal heads (physical) and connections (SPaT/MAP, er go signal groups) at each intersection - not to represent the exact viewpoint expected for video data collection. It will be important to ensure video is collected for all potential event states for each signal group.

## Park Ave @ Meadows Dr

NB

SB

(NB)

ЕВ