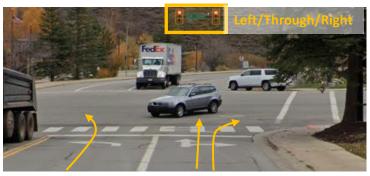

# Video Data Collection

Images below are taken from Google Street View and are only intended to provide information about which signal heads need to be captured ,and the relationship between the signal heads (physical) and connections (SPaT/MAP, er go signal groups) at each intersection - not to represent the exact viewpoint expected for video data collection. It will be important to ensure video is collected for all potential event states for each signal group.

## Park Ave @ Sun Peak / Old Ranch Rd

Park Ave @ Canyons Resort Dr

Left Turn (protected) **Continuous Right** SB