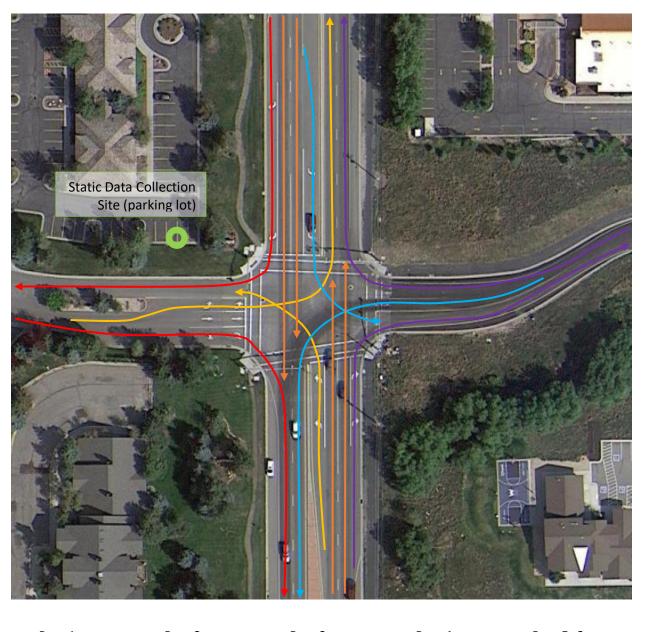

Park Ave @ Sun Peak / Old Ranch Rd

Pass 1 Pass 2 Pass 3 Pass 4 Pass 5, 6 Pass 5, 6

Note: Only Left-most and Right-most ramp lanes are traversed.

Park Ave @ Canyons Resort Dr

Pass 1 Pass 2 Pass 3 Pass 4 Pass 5, 6 Pass 5, 6