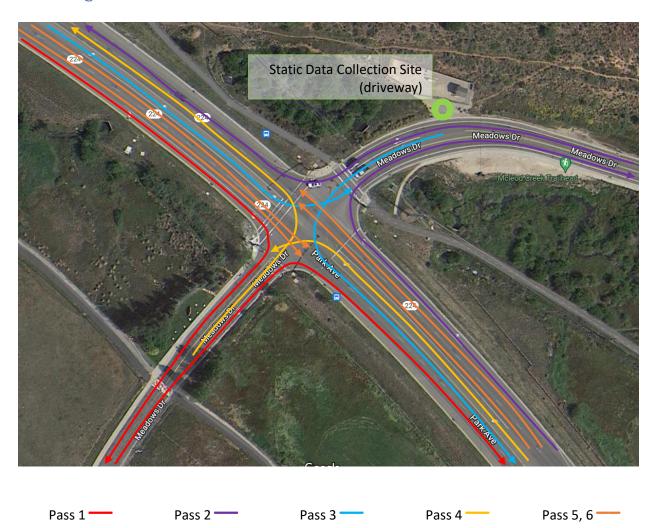

## Park Ave @ Meadows Dr

NB

SB

(NB)

ЕВ

Park Ave @ Meadows Dr

Park Ave @ Payday Dr / Holiday Ranch Loop Rd

Pass 1 Pass 2 Pass 3 Pass 4 Pass 5, 6

Park Ave @ Thanes Canyon / Snow Peak Dr