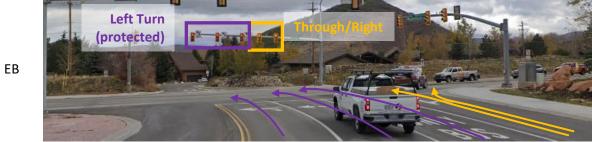

# Video Data Collection

Images below are taken from Google Street View and are only intended to provide information about which signal heads need to be captured ,and the relationship between the signal heads (physical) and connections (SPaT/MAP, er go signal groups) at each intersection - not to represent the exact viewpoint expected for video data collection. It will be important to ensure video is collected for all potential event states for each signal group.

## Park Ave @ Sun Peak / Old Ranch Rd

Park Ave @ Canyons Resort Dr

Left Turn (protected) **Continuous Right** SB