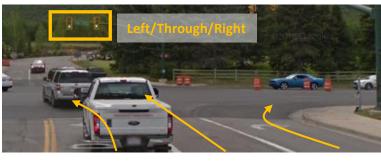

# Video Data Collection

Images below are taken from Google Street View and are only intended to provide information about which signal heads need to be captured ,and the relationship between the signal heads (physical) and connections (SPaT/MAP, er go signal groups) at each intersection - not to represent the exact viewpoint expected for video data collection. It will be important to ensure video is collected for all potential event states for each signal group.

## Park Ave @ Sun Peak / Old Ranch Rd

Park Ave @ Canyons Resort Dr

Left Turn (protected) **Continuous Right** SB