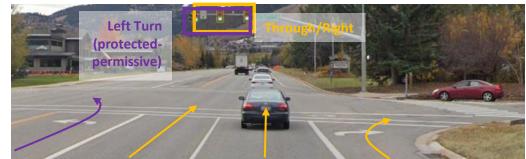

# Video Data Collection

Images below are taken from Google Street View and are only intended to provide information about which signal heads need to be captured ,and the relationship between the signal heads (physical) and connections (SPaT/MAP, er go signal groups) at each intersection - not to represent the exact viewpoint expected for video data collection. It will be important to ensure video is collected for all potential event states for each signal group.

# Park Ave @ Thanes Canyon / Snow Peak Dr

NB

SB

ЕВ

WB