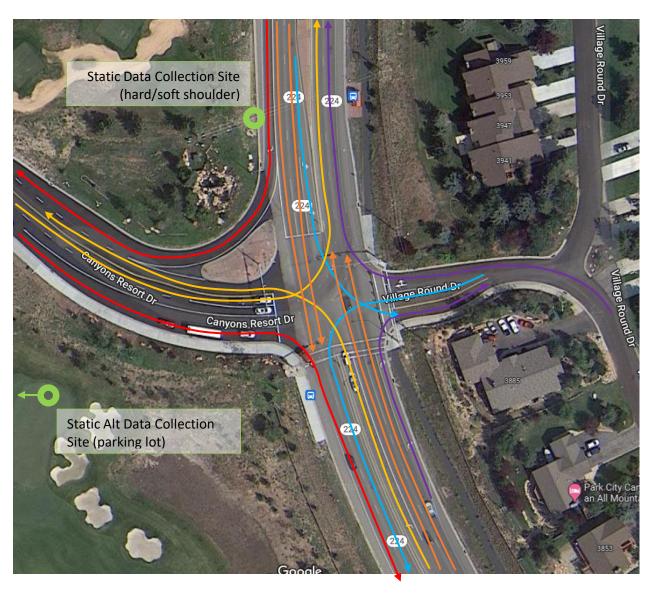

## Park Ave @ Sun Peak / Old Ranch Rd

Park Ave @ Canyons Resort Dr

Left Turn (protected) **Continuous Right** SB

Park Ave @ Sun Peak / Old Ranch Rd

Pass 1 Pass 2 Pass 3 Pass 4 Pass 5, 6 Pass 5, 6

Note: Only Left-most and Right-most ramp lanes are traversed.

Park Ave @ Canyons Resort Dr

Pass 1 Pass 2 Pass 3 Pass 4 Pass 5, 6 Pass 5, 6