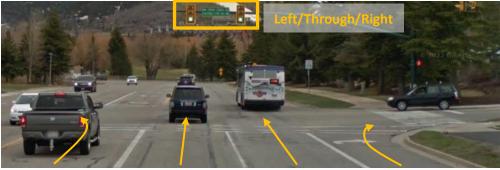

# Video Data Collection

Images below are taken from Google Street View and are only intended to provide information about which signal heads need to be captured ,and the relationship between the signal heads (physical) and connections (SPaT/MAP, er go signal groups) at each intersection - not to represent the exact viewpoint expected for video data collection. It will be important to ensure video is collected for all potential event states for each signal group.

# Park Ave @ Kearns Blvd

NB

WB

SB