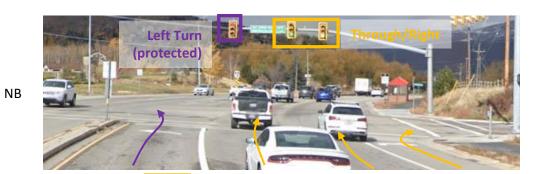

# Video Data Collection

Images below are taken from Google Street View and are only intended to provide information about which signal heads need to be captured ,and the relationship between the signal heads (physical) and connections (SPaT/MAP, er go signal groups) at each intersection - not to represent the exact viewpoint expected for video data collection. It will be important to ensure video is collected for all potential event states for each signal group.

## Park Ave @ Sun Peak / Old Ranch Rd

Park Ave @ Canyons Resort Dr

Left Turn (protected) **Continuous Right** SB