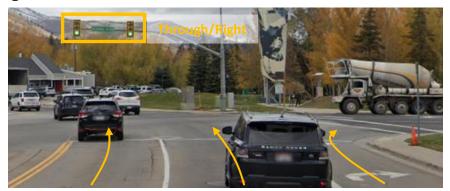

# Video Data Collection

Images below are taken from Google Street View and are only intended to provide information about which signal heads need to be captured ,and the relationship between the signal heads (physical) and connections (SPaT/MAP, er go signal groups) at each intersection - not to represent the exact viewpoint expected for video data collection. It will be important to ensure video is collected for all potential event states for each signal group.

## Park Ave @ Meadows Dr

NB

SB

(NB)

ЕВ