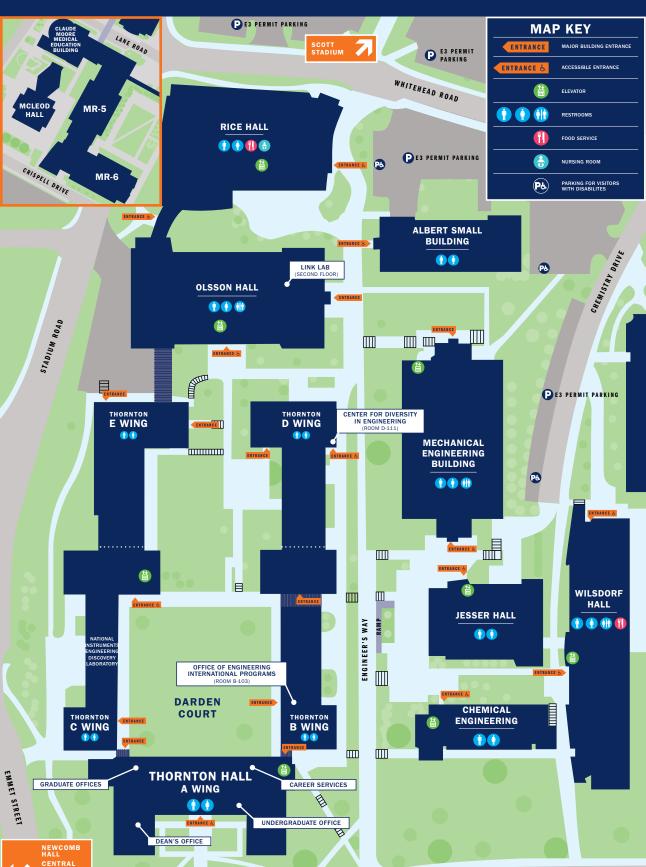

## WELCOME TO UVA ENGINEERING

SCAN HERE FOR UVA'S CAMPUS VISITOR MAP

## DEPARTMENT LOCATIONS

BIOMEDICAL ENGINEERING MR5 (INSET - VISIT <u>BIT.LY/</u> <u>UVAHEALTHMAP</u> FOR FULL UVA HEALTH

SYSTEM MAP)

CHEMICAL ENGINEERING CHEMICAL ENGINEERING BUILDING

CIVIL AND ENVIRONMENTAL ENGINEERING OLSSON HALL

COMPUTER SCIENCE RICE HALL

CHARLES L. BROWN DEPARTMENT OF ELECTRICAL AND COMPUTER ENGINEERING THORNTON HALL C WING

ENGINEERING AND SOCIETY THORNTON HALL A WING

MATERIALS SCIENCE AND ENGINEERING WILSDORF HALL

MECHANICAL AND AEROSPACE ENGINEERING MECHANICAL ENGINEERING BUILDING

SYSTEMS AND INFORMATION ENGINEERING OLSSON HALL

MCCORMICK ROAD

VISITOR

REVISED 08.01.202