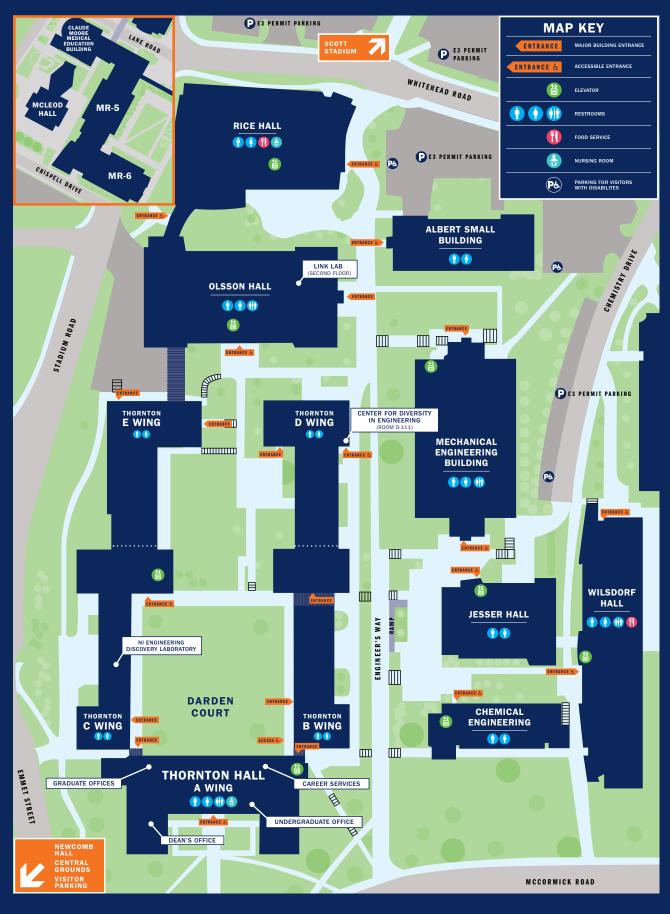

## DEPARTMENT LOCATIONS

### BIOMEDICAL ENGINEERING

MR5 (INSET - VISIT <u>BIT.LY/</u> <u>UVAHEALTHMAP</u> FOR FULL UVA HEALTH SYSTEM MAP)

#### CHEMICAL ENGINEERING

CHEMICAL ENGINEERING BUILDING

#### CIVIL AND Environmental <u>Engine</u>ering

OLSSON HALL

#### COMPUTER SCIENCE

RICE HALL

# CHARLES L. BROWN DEPARTMENT OF ELECTRICAL AND COMPUTER

**ENGINEERING** 

THORNTON HALL

### ENGINEERING AND SOCIETY

THORNTON HALL A WING

#### MATERIALS SCIENCE AND ENGINEERING

WILSDORF HALL

#### MECHANICAL AND AEROSPACE ENGINEERING

MECHANICAL ENGINEERING BUILDING

## SYSTEMS AND INFORMATION ENGINEERING

OLSSON HALL