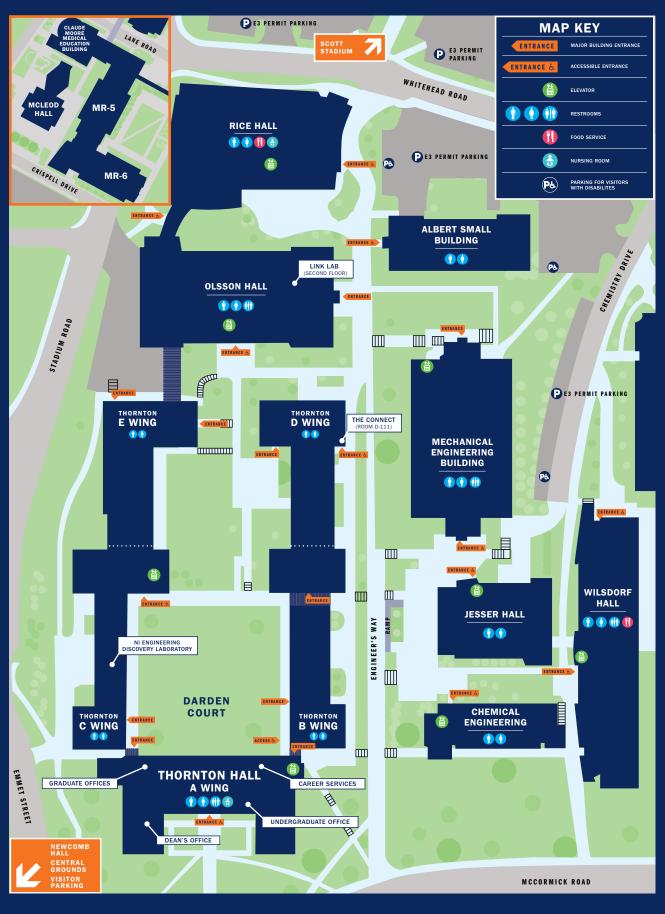

## DEPARTMENT LOCATIONS

### BIOMEDICAL ENGINEERING

MR5 (INSET - VISIT <u>BIT.LY/</u> <u>UVAHEALTHMAP</u> FOR FULL UVA HEALTH SYSTEM MAP)

#### CHEMICAL ENGINEERING

CHEMICAL ENGINEERING BUILDING

#### CIVIL AND Environmental <u>Engine</u>ering

**OLSSON HALL** 

#### COMPUTER SCIENCE

RICE HALL

# CHARLES L. BROWN DEPARTMENT OF ELECTRICAL AND COMPUTER ENGINEERING

THORNTON HALL

## ENGINEERING AND SOCIETY

THORNTON HALL A WING

#### MATERIALS SCIENCE AND ENGINEERING

WILSDORF HALL

#### MECHANICAL AND AEROSPACE ENGINEERING

MECHANICAL ENGINEERING BUILDING

# SYSTEMS AND INFORMATION ENGINEERING

OLSSON HALL